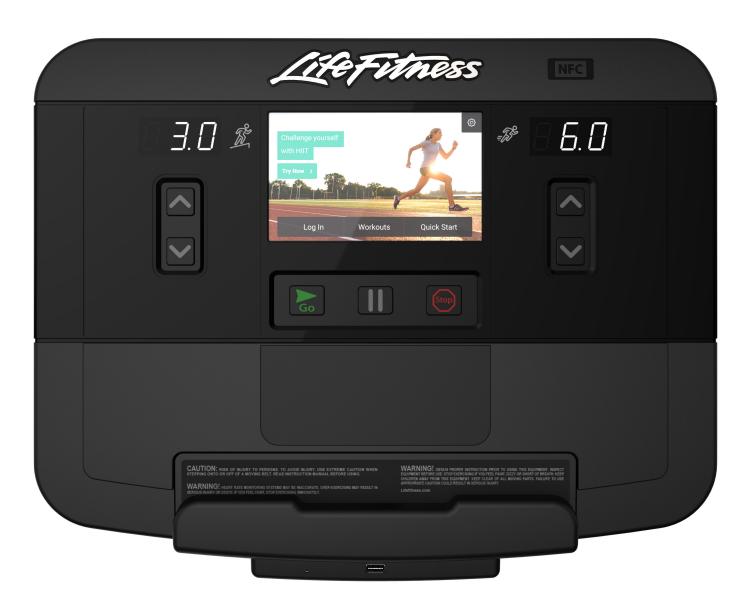

### **INTEGRITY X CONSOLE**

Features a clean look and intuitive 7" touchscreen. The console is advanced, but easy to use. It offers workouts as well as Bluetooth® and NFC connection to keep exercisers engaged.

- Trending workout uploads from Life Fitness Academy
- Easy software updates
- Exercisers can log in to track progress and explore workouts