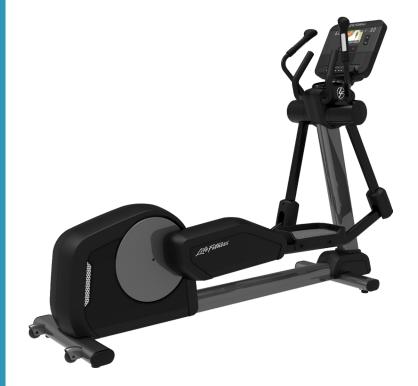

### **INTEGRITY CROSS-TRAINERS**

- 1. The stride has a smooth and fluid motion developed from years of research, and enough knee clearance for taller exercisers.
- 2. Multi-grip design lets exercisers choose how to position their hands.
- 3. Large pedals have FlexForm<sup>™</sup> rounded design to enhance comfort. The non-slip surfaces of the pedals are easy to clean.