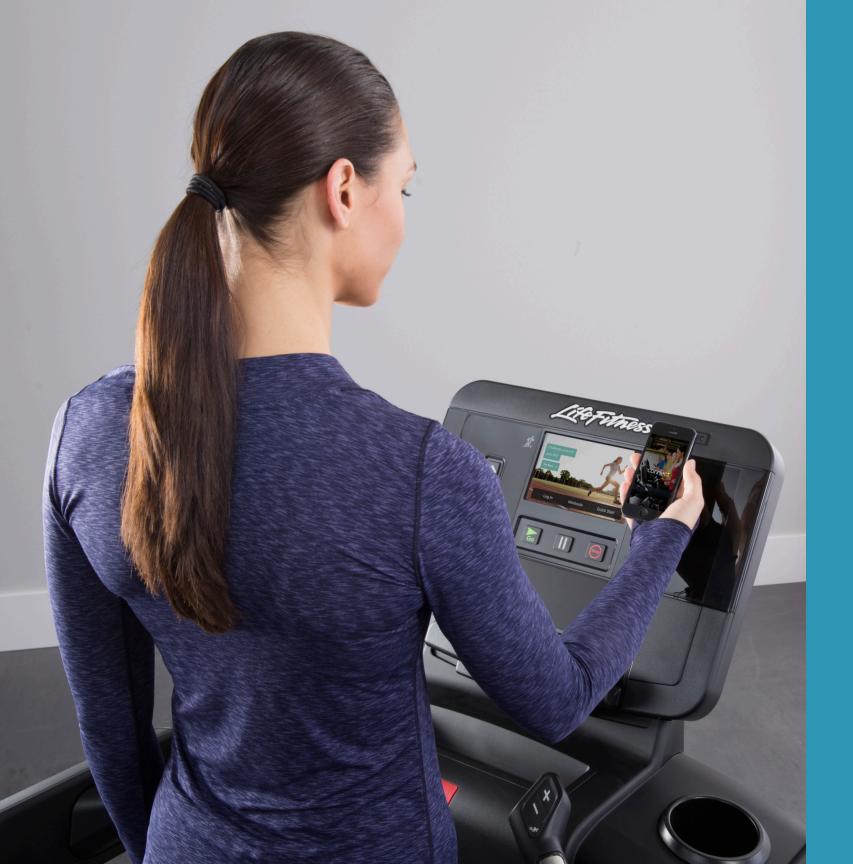

#### **DISCOVER SE3 HD CONSOLE**

Intuitive interaction and access to entertainment like TV and popular apps create engagement for any exerciser.

- Screen size of 21" (53 cm) for treadmills or 16" (47 cm) for all other cardio equipment
- Integrated 1080p TV and streaming video and audio services like Netflix<sup>™</sup>, Hulu<sup>™</sup> and Pandora<sup>®</sup>
- Includes scenic Lifescape<sup>™</sup>
  courses and RunSocial<sup>™</sup>, which
  allows users to exercise with
  friends or other exercisers
- Proximity Bluetooth® and NFC login make it easy for exercisers connect headphones, heart rate devices and other devices to the console
- Standard wireless connection allows for console customization including home screen images, unique on-console workouts, TV channel selection and more.