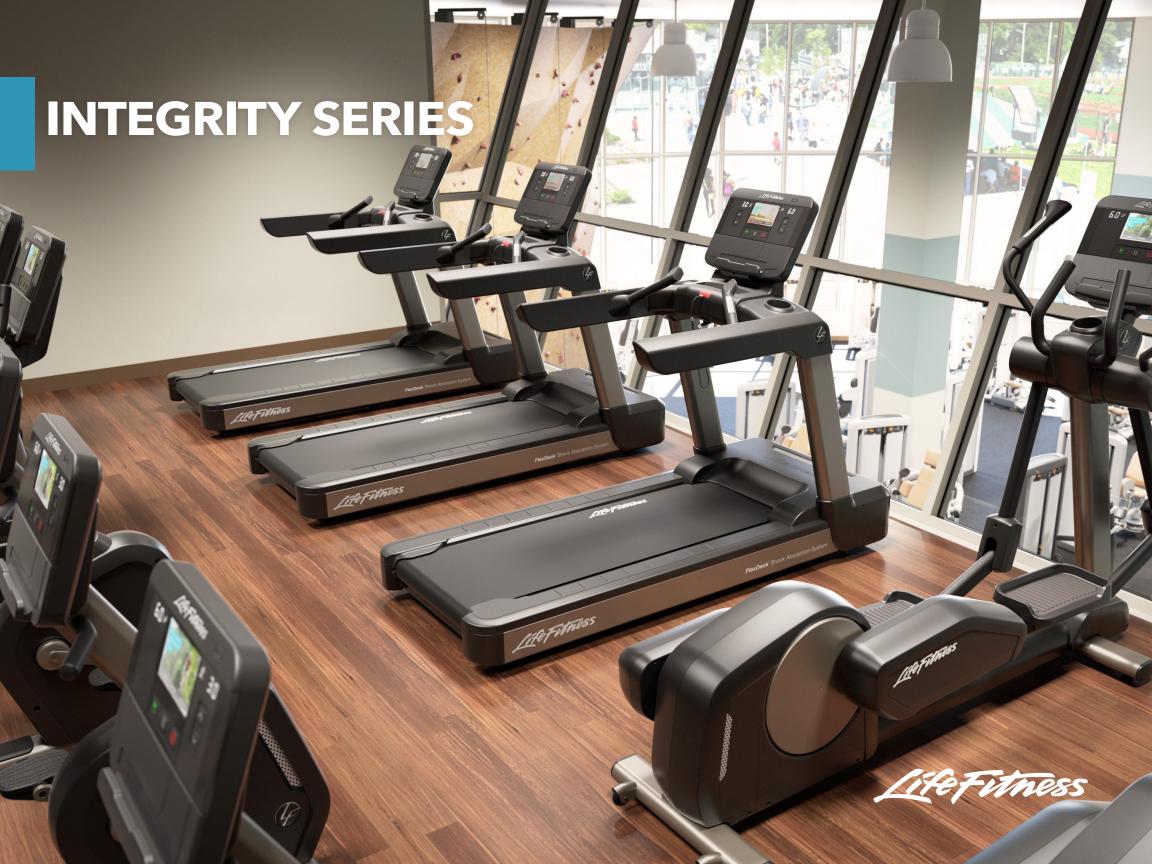

# YOUR TRUSTED COLLECTION JUST GOT BETTER

- Sleek design creates an inviting and consistent look that is both aesthetically pleasing and functionally practical.
- Brushed stainless steel vent details provide a premium look.

- Premium finish is chemical, stain and corrosion resistant.
- Quick-release removable shrouds allow for easy internal access and simple serviceability.

### **MODERN. SIMPLE. SLEEK.**

Continuous innovation and improvement ensures that this cardio series remains the trusted workhorse on the floors of the best fitness facilities around the world.