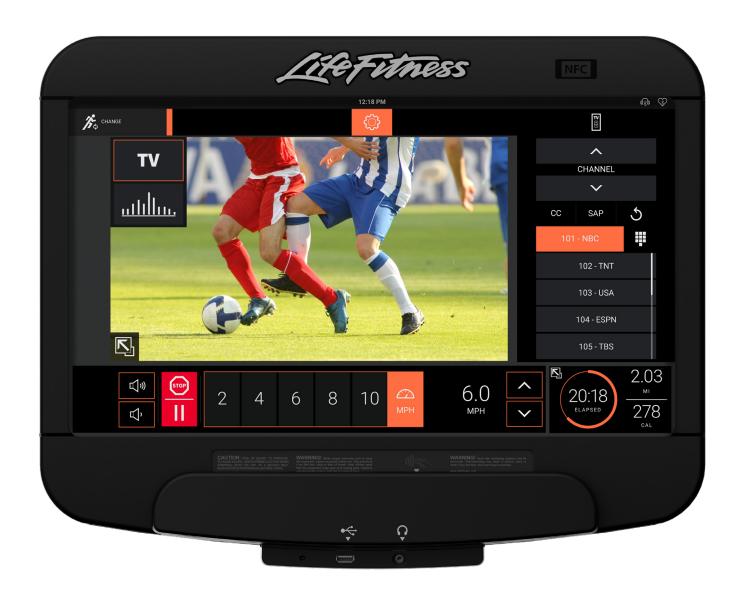

#### **DISCOVER SE3 HD CONSOLE**

Intuitive interaction and access to entertainment like TV and popular apps create engagement for any exerciser.

- Screen size of 21" (53 cm) for treadmills or 16" (47 cm) for all other cardio equipment
- Integrated 1080p TV and streaming video and audio services like Netflix<sup>™</sup>, Hulu<sup>™</sup> and Pandora<sup>®</sup>
- Includes scenic Lifescape<sup>™</sup>
  courses and RunSocial<sup>™</sup>, which
  allows users to exercise with
  friends or other exercisers
- Proximity Bluetooth® and NFC login make it easy for exercisers connect headphones, heart rate devices and other devices to the console
- Standard wireless connection allows for console customization including home screen images, unique on-console workouts, TV channel selection and more.