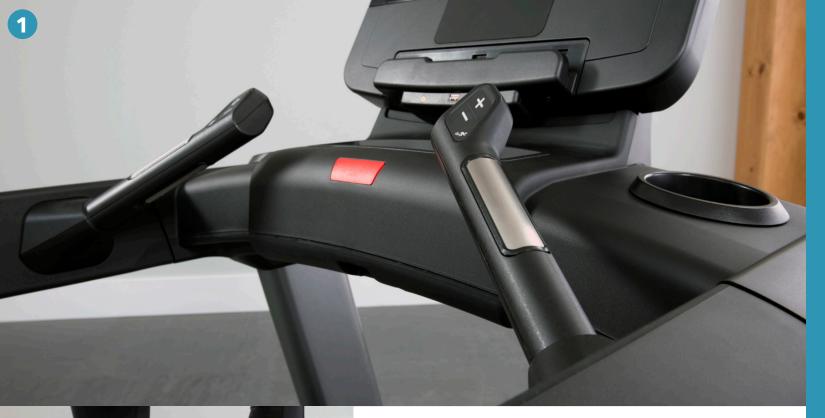

## **INTEGRITY TREADMILLS**

- 1. Swing free area near the console provides more room for runners and walkers.
- 2. A low step-up height of just 8" (20cm) and a 22" (56cm)-wide running surface are inviting to both experienced runners and new exercisers.