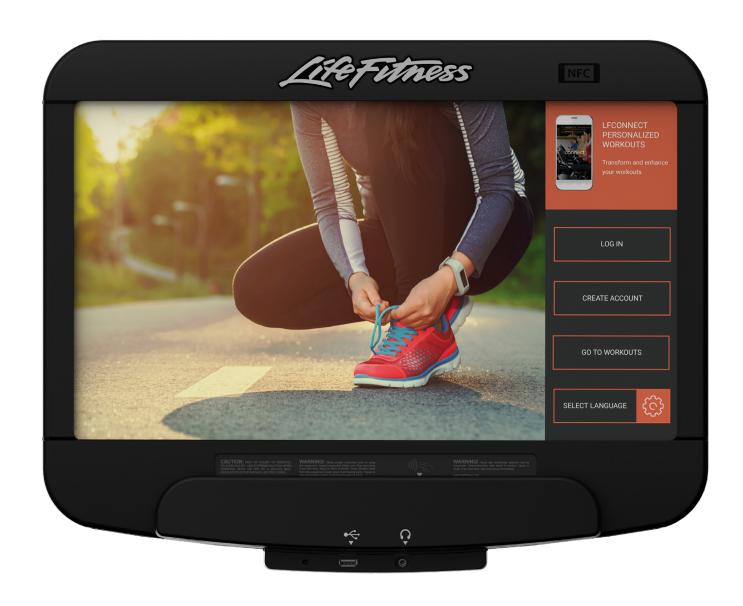

#### **DISCOVER SE3 HD CONSOLE**

Intuitive interaction and access to entertainment like TV and popular apps create engagement for any exerciser.

- Screen size of 21" (53 cm) for treadmills or 16" (47 cm) for all other cardio equipment
- Integrated 1080p TV and streaming video and audio services like Netflix<sup>™</sup>, Hulu<sup>™</sup> and Pandora<sup>®</sup>
- Includes scenic Lifescape<sup>™</sup>
  courses and RunSocial<sup>™</sup>, which
  allows users to exercise with
  friends or other exercisers
- Proximity Bluetooth® and NFC login make it easy for exercisers connect headphones, heart rate devices and other devices to the console
- Standard wireless connection allows for console customization including home screen images, unique on-console workouts, TV channel selection and more.