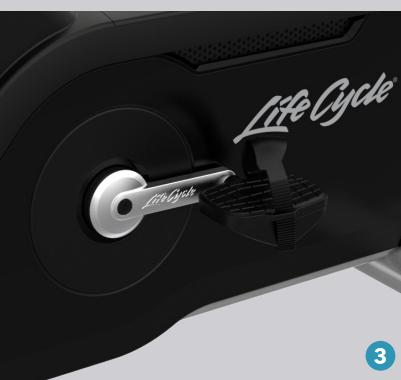

### **INTEGRITY LIFECYCLE BIKES**

- 1. Easy adjustments for a finetuned and ergonomically sound seat position.
- 2. Step-through design on the recumbent bike provides easy entry and exit for exercisers of any fitness level.
- 3. Wide pedals with simple buckle straps allow exercisers to get on and go.