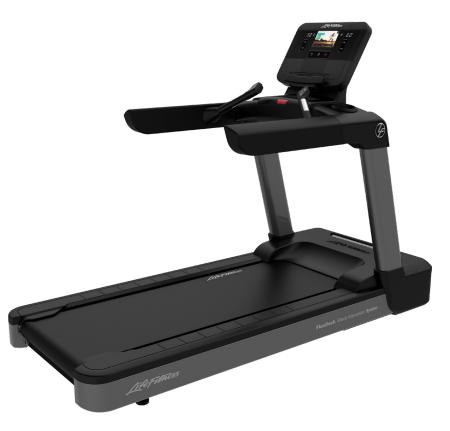

## **INTEGRITY TREADMILLS**

- 1. Swing free area near the console provides more room for runners and walkers.
- 2. A low step-up height of just 8" (20cm) and a 22" (56cm)-wide running surface are inviting to both experienced runners and new exercisers.