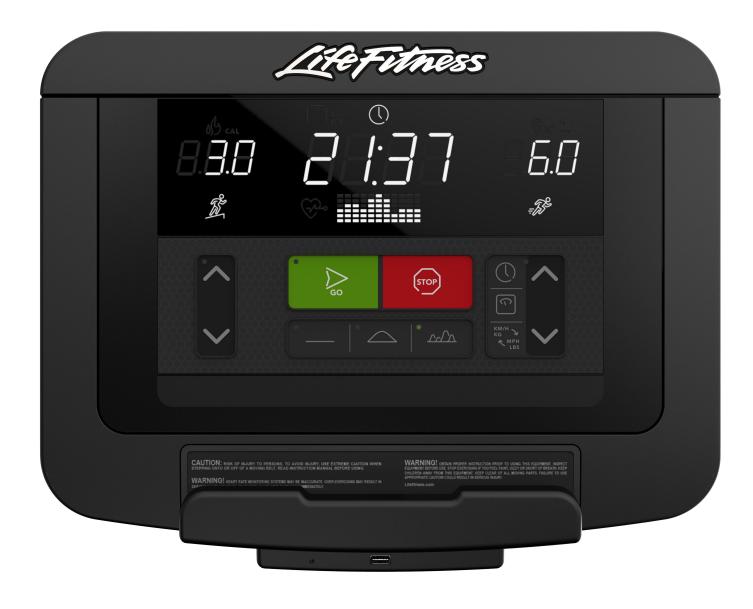

### **INTEGRITY C CONSOLE**

This console offers simplicity for exercisers who just want to get on and go. The large LED and straightforward display make navigation easy.

- Simple, intuitive navigation
- Four distinct workouts for all exercisers