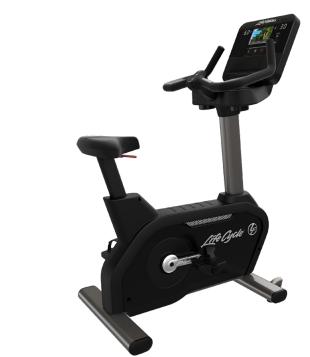

### **INTEGRITY LIFECYCLE BIKES**

- 1. Easy adjustments for a finetuned and ergonomically sound seat position.
- 2. Step-through design on the recumbent bike provides easy entry and exit for exercisers of any fitness level.
- 3. Wide pedals with simple buckle straps allow exercisers to get on and go.