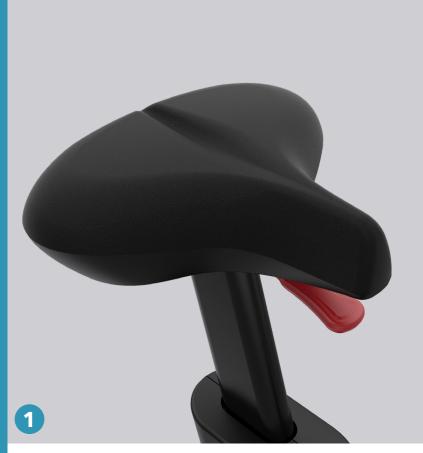

### **INTEGRITY LIFECYCLE BIKES**

- 1. Easy adjustments for a finetuned and ergonomically sound seat position.
- 2. Step-through design on the recumbent bike provides easy entry and exit for exercisers of any fitness level.
- 3. Wide pedals with simple buckle straps allow exercisers to get on and go.