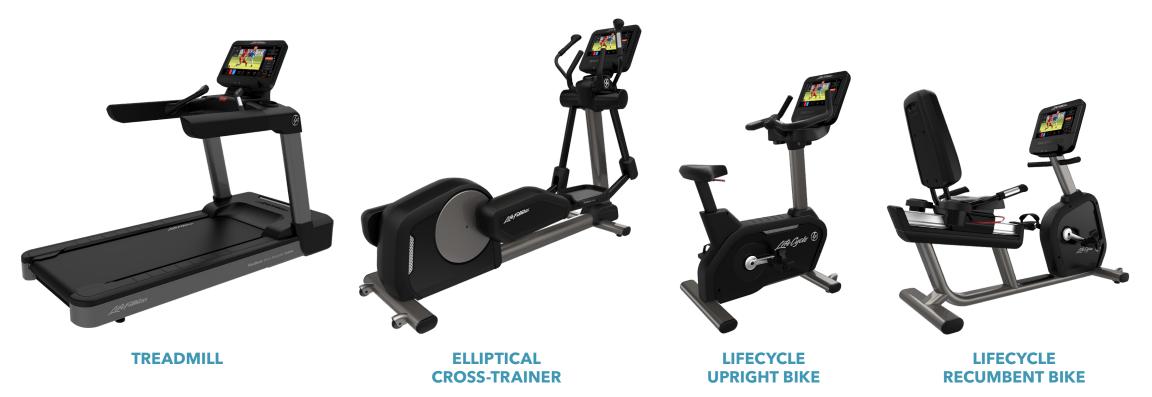

## **INTEGRITY TREADMILLS**

- 1. Swing free area near the console provides more room for runners and walkers.
- 2. A low step-up height of just 8" (20cm) and a 22" (56cm)-wide running surface are inviting to both experienced runners and new exercisers.

### **INTEGRITY CROSS-TRAINERS**

- 1. The stride has a smooth and fluid motion developed from years of research, and enough knee clearance for taller exercisers.
- 2. Multi-grip design lets exercisers choose how to position their hands.
- 3. Large pedals have FlexForm<sup>™</sup> rounded design to enhance comfort. The non-slip surfaces of the pedals are easy to clean.

### **INTEGRITY LIFECYCLE BIKES**

- 1. Easy adjustments for a finetuned and ergonomically sound seat position.
- 2. Step-through design on the recumbent bike provides easy entry and exit for exercisers of any fitness level.
- 3. Wide pedals with simple buckle straps allow exercisers to get on and go.