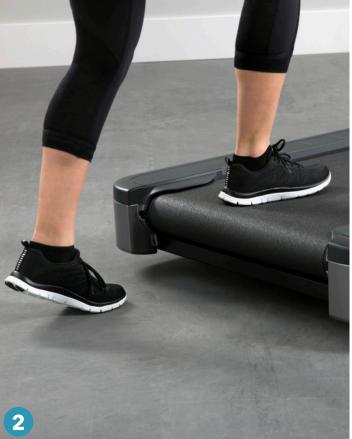

## **INTEGRITY TREADMILLS**

- 1. Swing free area near the console provides more room for runners and walkers.
- 2. A low step-up height of just 8" (20cm) and a 22" (56cm)-wide running surface are inviting to both experienced runners and new exercisers.