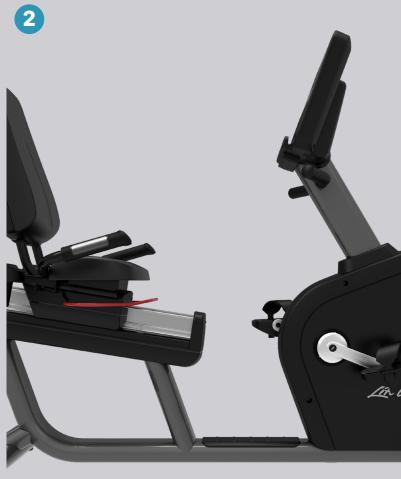

### **INTEGRITY LIFECYCLE BIKES**

- 1. Easy adjustments for a finetuned and ergonomically sound seat position.
- 2. Step-through design on the recumbent bike provides easy entry and exit for exercisers of any fitness level.
- 3. Wide pedals with simple buckle straps allow exercisers to get on and go.