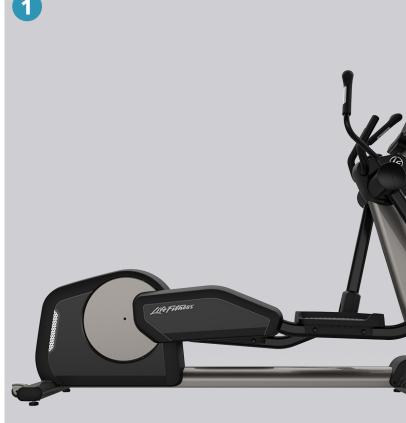

### **INTEGRITY CROSS-TRAINERS**

- 1. The stride has a smooth and fluid motion developed from years of research, and enough knee clearance for taller exercisers.
- 2. Multi-grip design lets exercisers choose how to position their hands.
- 3. Large pedals have FlexForm<sup>™</sup> rounded design to enhance comfort. The non-slip surfaces of the pedals are easy to clean.