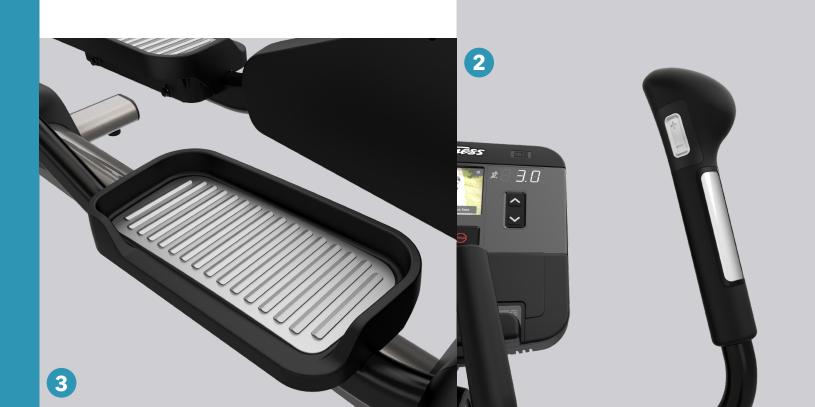

### **INTEGRITY CROSS-TRAINERS**

- 1. The stride has a smooth and fluid motion developed from years of research, and enough knee clearance for taller exercisers.
- 2. Multi-grip design lets exercisers choose how to position their hands.
- 3. Large pedals have FlexForm<sup>™</sup> rounded design to enhance comfort. The non-slip surfaces of the pedals are easy to clean.